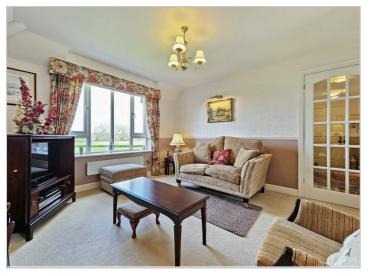

#### LOUNGE/DINER

 $11'5" \times 21'2"$  (3.48m × 6.47m )

UPVC double glazed window to front and rear elevation, Electric fire with surround and electric radiator.