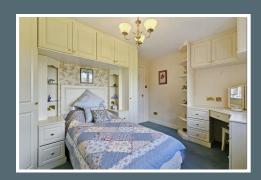

#### **BEDROOM**

12'10" x 9'1" (3.92m x 2.79m)

Built in wardrobes with vanity table, drawers and cupboards, electric radiator and UPVC double glazed window to rear aspect.

**BATHROOM** 

Walk in shower, low level flush W.C, sink with mixer tap, frosted UPVC window to front elevation, Sensor lit mirror, extractor fan and under floor heating.