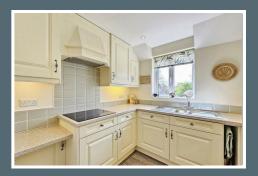

#### **KITCHEN**

Fitted with a range of wall and base units, hob, extractor fan, UPVC window to front elevation, built in oven, integrated microwave, in built fridge freezer and 1 1/2 bowl stainless steel sink with mixer tap.