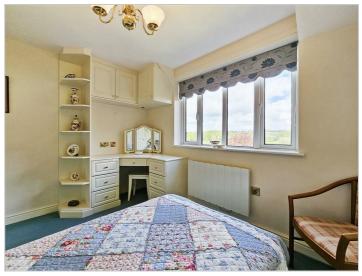

#### **BEDROOM**

12'10" x 9'1" (3.92m x 2.79m)

Built in wardrobes with vanity table, drawers and cupboards, electric radiator and UPVC double glazed window to rear aspect.

**BATHROOM** 

Walk in shower, low level flush W.C, sink with mixer tap, frosted UPVC window to front elevation, Sensor lit mirror, extractor fan and under floor heating.