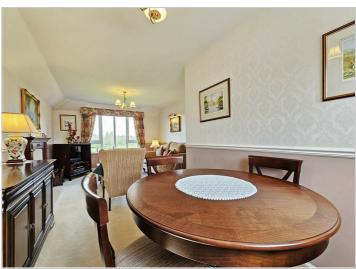

The apartment features a bedroom with fitted wardrobes, fitted kitchen with built in appliances, entrance hall with storage cupboard, a shower room and a dual aspect lounge with dining area which has delightful views over the farmland.

#### LOUNGE/DINER

 $11'5" \times 21'2"$  (3.48m × 6.47m )

UPVC double glazed window to front and rear elevation, Electric fire with surround and electric radiator.