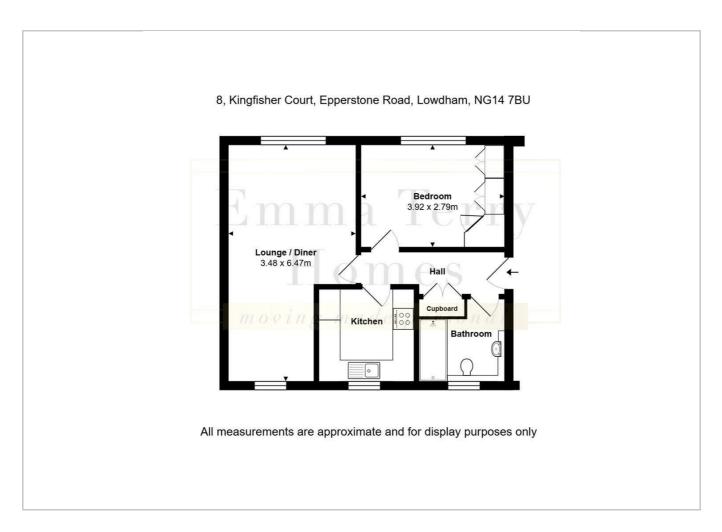

The apartment features a bedroom with fitted wardrobes, fitted kitchen with built in appliances, entrance hall with storage cupboard, a shower room and a dual aspect lounge with dining area which has delightful views over the farmland.

#### HALL

Electric radiator, Cupboard with fuse box, Loft access which is boarded and fitted with a light.

#### **KITCHEN**

Fitted with a range of wall and base units, hob, extractor fan, UPVC window to front elevation, built in oven, integrated microwave, in built fridge freezer and 1 1/2 bowl stainless steel sink with mixer tap.

#### LOUNGE/DINER

 $11'5" \times 21'2"$  (3.48m × 6.47m )

UPVC double glazed window to front and rear elevation, Electric fire with surround and electric radiator.

#### **BEDROOM**

12'10" x 9'1" (3.92m x 2.79m)

Built in wardrobes with vanity table, drawers and cupboards, electric radiator and UPVC double glazed window to rear aspect.

**BATHROOM** 

Walk in shower, low level flush W.C, sink with mixer tap, frosted UPVC window to front elevation, Sensor lit mirror, extractor fan and under floor heating.