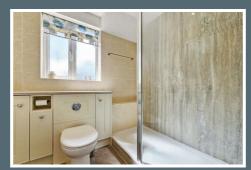

#### **BEDROOM**

12'10" x 9'1" (3.92m x 2.79m)

Built in wardrobes with vanity table, drawers and cupboards, electric radiator and UPVC double glazed window to rear aspect.

**BATHROOM** 

Walk in shower, low level flush W.C, sink with mixer tap, frosted UPVC window to front elevation, Sensor lit mirror, extractor fan and under floor heating.