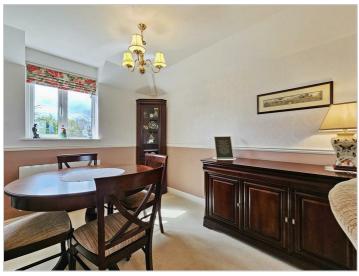

The apartment features a bedroom with fitted wardrobes, fitted kitchen with built in appliances, entrance hall with storage cupboard, a shower room and a dual aspect lounge with dining area which has delightful views over the farmland.

#### LOUNGE/DINER

 $11'5" \times 21'2"$  (3.48m × 6.47m )

UPVC double glazed window to front and rear elevation, Electric fire with surround and electric radiator.