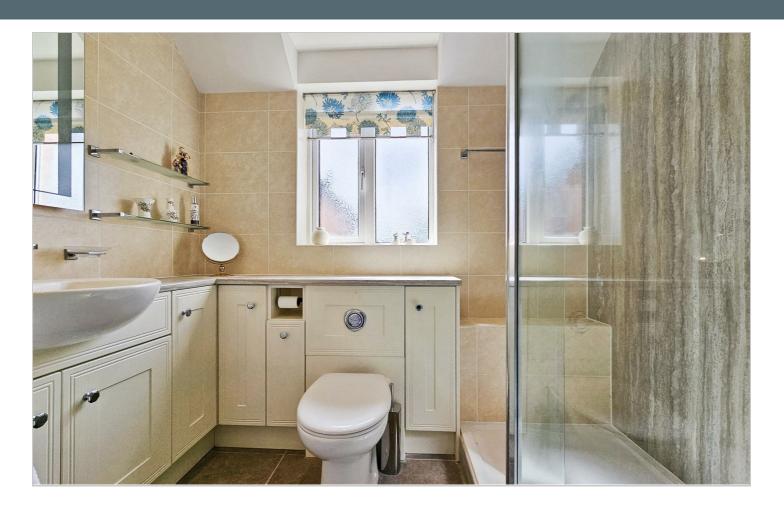

#### **BEDROOM**

12'10" x 9'1" (3.92m x 2.79m)

Built in wardrobes with vanity table, drawers and cupboards, electric radiator and UPVC double glazed window to rear aspect.

**BATHROOM** 

Walk in shower, low level flush W.C, sink with mixer tap, frosted UPVC window to front elevation, Sensor lit mirror, extractor fan and under floor heating.