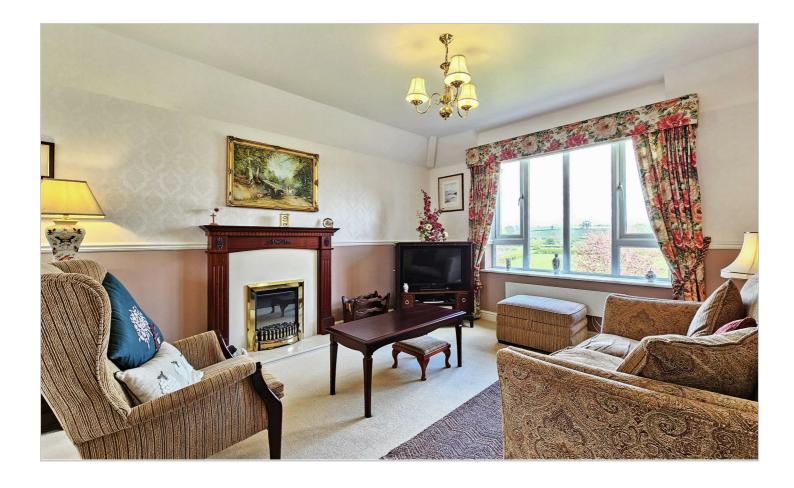

#### LOUNGE/DINER

 $11'5" \times 21'2"$  (3.48m × 6.47m )

UPVC double glazed window to front and rear elevation, Electric fire with surround and electric radiator.