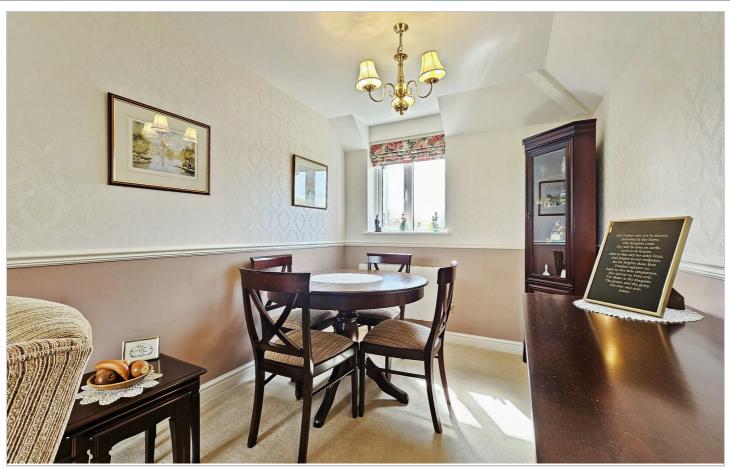

The apartment features a bedroom with fitted wardrobes, fitted kitchen with built in appliances, entrance hall with storage cupboard, a shower room and a dual aspect lounge with dining area which has delightful views over the farmland.